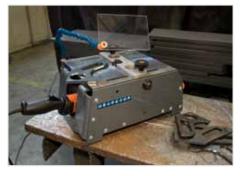

Wear resistant work surface

Adjustable work table

0000000

Dock station B-Dock enables the B-Line Machine (B10, B15 Electra) to be used stationary. It is designed for beveling small workpieces which would be hard or impossible to clamp and bevel the standard way. The system retains all advantages of the hand-held B-Line Machines (B10, B15 Electra). The B-dock system makes it possible to bevel irregular shapes, straight workpieces and holes. Radiused edges are also possible with the radius milling head. Specialty guide attachments and an easy, vertical worktable adjustment allow for beveling of pipe and tube.

314 mr

By purchasing the set B-Dock + B10 or B15 Electra you are getting a universal beveling system.

- Tilting table for easy attachment of B10, B15 Electra
- Vertical position of the table for convenient pipe beveling
- Straight edge and pipe guide attachments included in the price
- Adjustable protection shield increases work safety
- Robust design for precision beveling and durability of the B-dock
- The Hardox work surface is wear resistant
- Light weight system is easy to transport
- Can be used with B15 Electra or B10 Electra machines