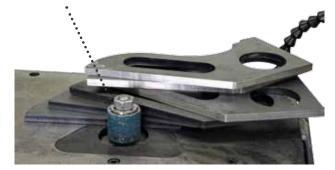

Wear resistant work surface

Adjustable work table

0000000

Dock station B-Dock enables the B-Line Machine (B10, B15 Electra) to be used stationary. It is designed for beveling small workpieces which would be hard or impossible to clamp and bevel the standard way. The system retains all advantages of the hand-held B-Line Machines (B10, B15 Electra). The B-dock system makes it possible to bevel irregular shapes, straight workpieces and holes. Radiused edges are also possible with the radius milling head. Specialty guide attachments and an easy, vertical worktable adjustment allow for beveling of pipe and tube.