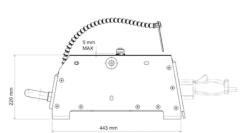

#### Technical data:

Bevel angle: Bevel width: Rounding app: Motor: RPM: Feed: Weight: Dimensions: see previous page (technical date for B10, B15 Electra) 0 to 5mm / 0 to 0.2 in see previous page (technical date for B10, B15 Electra) see previous page (technical date for B10, B15 Electra) see previous page (technical date for B10, B15 Electra) manual

28kg / 62 lb 443 x 368 x 220mm / 17,5 x 14,5 x 8