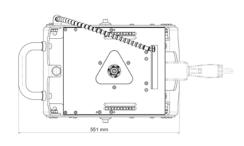

#### Technical data:

Bevel angle: Bevel width: Rounding app: Motor: RPM: Feed: Weight: Dimensions: see previous page (technical date for B10, B15 Electra) 0 to 5mm / 0 to 0.2 in see previous page (technical date for B10, B15 Electra) see previous page (technical date for B10, B15 Electra) see previous page (technical date for B10, B15 Electra) manual

28kg / 62 lb 443 x 368 x 220mm / 17,5 x 14,5 x 8