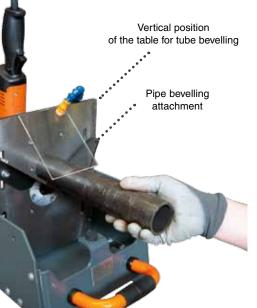

314 mr

By purchasing the set B-Dock + B10 or B15 Electra you are getting a universal beveling system.

- Tilting table for easy attachment of B10, B15 Electra
- Vertical position of the table for convenient pipe beveling
- Straight edge and pipe guide attachments included in the price
- Adjustable protection shield increases work safety
- Robust design for precision beveling and durability of the B-dock
- The Hardox work surface is wear resistant
- Light weight system is easy to transport
- Can be used with B15 Electra or B10 Electra machines

#### Accessories:

Head cover for radius heads Protection felt plug (for B10 Electra only)

9

Protection felt plug

Pipe bevelling attachment

Straight edge bevelling guide

Art. Nr. 25350

Art. Nr. 25350.6RT 25315