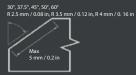

#### Technical data:

Bevel angle: Bevel width: Rounding app: Motor: RPM: Feed: Weight: Dimensions: see previous page (technical date for B10, B15 Electra) 0 to 5mm / 0 to 0.2 in see previous page (technical date for B10, B15 Electra) see previous page (technical date for B10, B15 Electra) see previous page (technical date for B10, B15 Electra) manual