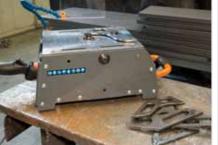

Wear resistant work surface

Adjustable work table

0000000

Dock station B-Dock enables the B-Line Machine (B10, B15 Electra) to be used stationary. It is designed for beveling small workpieces which would be hard or impossible to clamp and bevel the standard way. The system retains all advantages of the hand-held B-Line Machines (B10, B15 Electra). The B-dock system makes it possible to bevel irregular shapes, straight workpieces and holes. Radiused edges are also possible with the radius milling head. Specialty guide attachments and an easy, vertical worktable adjustment allow for beveling of pipe and tube.

314 mr

By purchasing the set B-Dock + B10 or B15 Electra you are getting a universal beveling system.

- Tilting table for easy attachment of B10, B15 Electra
- Vertical position of the table for convenient pipe beveling
- Straight edge and pipe guide attachments included in the price
- Adjustable protection shield increases work safety
- Robust design for precision beveling and durability of the B-dock
- The Hardox work surface is wear resistant
- Light weight system is easy to transport
- Can be used with B15 Electra or B10 Electra machines