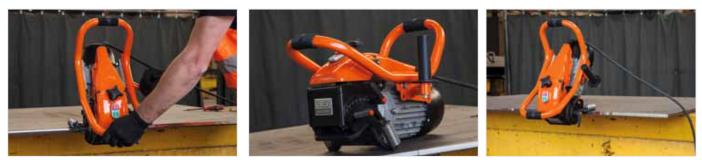

## **B22 Zero**

Precision bevel angle adjustment scale

Designed for bevelling and deburring straight edges, for the so-called FACING - removing an unwanted layer of materials on the workpiece edge resulting from cutting the metal sheet by burning. Specially designed for the production of visual bevels and welding preparation. Powerful electric drive for extreme loads.

- High-performance motor
- The possibility of continuous adjustment of the working angle in the range of 0° - 60°
- FACING edge processing at an angle of 0° to remove unwanted material layer after burning cutting
- The unique scaling mechanism of the bevel size for increased precision
- A very compact and ergonomic design for high labor productivity
- All-round frame for damage protection and for grip options
- With the appropriate equipment, pipes and tubes can be bevelled from Ø 150 mm / 5.9 in
- Additional adjustable handle