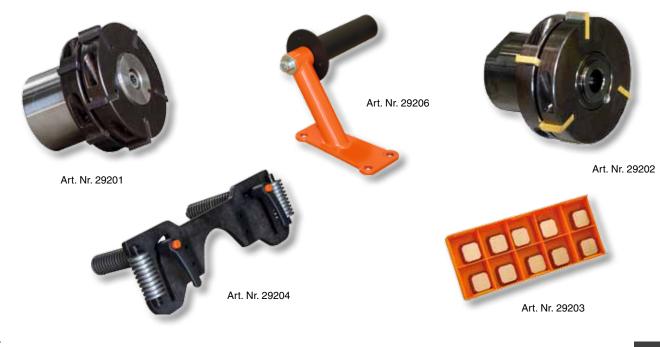

| Accessories:                                                                                          |  |
|-------------------------------------------------------------------------------------------------------|--|
| Standard cutting head (including inserts and screws)                                                  |  |
| Standard cutting inserts (pack of 10 pcs)                                                             |  |
| Premium cutting head - designed for selected stainless steel materials (including inserts and screws) |  |
| Premium cutting inserts (pack of 10 pcs)                                                              |  |
| Additional adjustable handle                                                                          |  |
| Pipe and tube bevelling from Ø 150 mm                                                                 |  |
| Screw for the inserts                                                                                 |  |