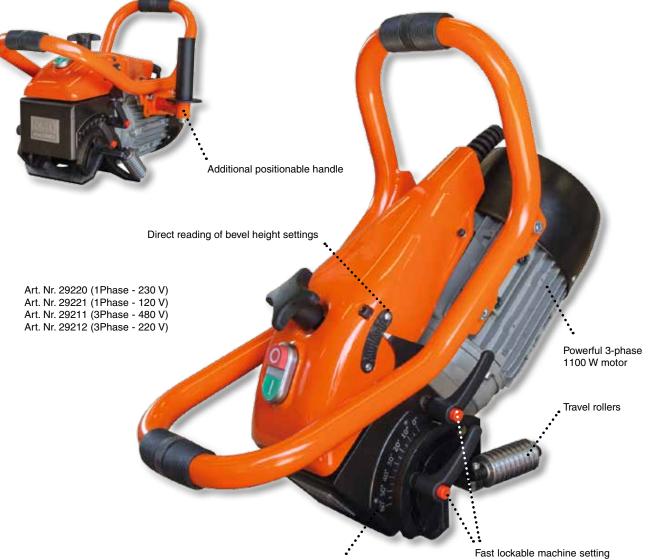

## **B22 Zero**

Precision bevel angle adjustment scale

Designed for bevelling and deburring straight edges, for the so-called FACING - removing an unwanted layer of materials on the workpiece edge resulting from cutting the metal sheet by burning. Specially designed for the production of visual bevels and welding preparation. Powerful electric drive for extreme loads.

- High-performance motor
- The possibility of continuous adjustment of the working angle in the range of 0° - 60°
- FACING edge processing at an angle of 0° to remove unwanted material layer after burning cutting
- The unique scaling mechanism of the bevel size for increased precision
- A very compact and ergonomic design for high labor productivity
- All-round frame for damage protection and for grip options
- With the appropriate equipment, pipes and tubes can be bevelled from Ø 150 mm / 5.9 in
- Additional adjustable handle

## **Technical data:**

| Bevel angle:       | continuously adjustable between 0° - 60°         |
|--------------------|--------------------------------------------------|
| Bevel width:       | 0 to 20 mm / 0 to 0.79 in < 400 MPa / 58 015 PSI |
|                    | 0 to 16 mm / 0 to 0.63 in > 400 MPa / 58 015 PSI |
| Engine:            | 1100 W                                           |
| Speed:             | 2850 rpm                                         |
| Weight:            | 19,5 kg / 43 lb                                  |
| Number of inserts: | 10 pcs                                           |
|                    |                                                  |

## Machine name:

| Machine name:                                            | Art. Nr. |
|----------------------------------------------------------|----------|
| Bevelling and deburring system B22 ZERO (1Phase - 230 V) | 29220    |
| Bevelling and deburring system B22 ZERO (3Phase - 220 V) | 29212    |
| Bevelling and deburring system B22 ZERO (3Phase - 480 V) | 29211    |
| Bevelling and deburring system B22 ZERO (1Phase - 120 V) | 29221    |