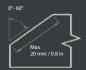

- High-performance motor
- The possibility of continuous adjustment of the working angle in the range of 0° - 60°
- FACING edge processing at an angle of 0° to remove unwanted material layer after burning cutting
- The unique scaling mechanism of the bevel size for increased precision
- A very compact and ergonomic design for high labor productivity
- All-round frame for damage protection and for grip options
- With the appropriate equipment, pipes and tubes can be bevelled from Ø 150 mm / 5.9 in
- Additional adjustable handle

## **Technical data:**

| Bevel angle:       | continuously adjustable between 0° - 60°         |
|--------------------|--------------------------------------------------|
| Bevel width:       | 0 to 20 mm / 0 to 0.79 in < 400 MPa / 58 015 PSI |
|                    | 0 to 16 mm / 0 to 0.63 in > 400 MPa / 58 015 PSI |
| Engine:            | 1100 W                                           |
| Speed:             | 2850 rpm                                         |
| Weight:            | 19,5 kg / 43 lb                                  |
| Number of inserts: | 10 pcs                                           |
|                    |                                                  |