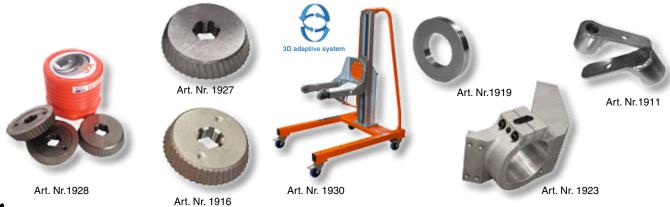

+ 45° + 50° + pipe bevelling tool)

| Accessories:                                                                                                                                      | Art. Nr. |
|---------------------------------------------------------------------------------------------------------------------------------------------------|----------|
| ECO cutting tool - suitable for conventional steel                                                                                                | 1927     |
| ECO cutting tool - suitable for conventional steel - 2 + 1 free set                                                                               | 1928     |
| PVD cutting tool - suitable for tougher materials                                                                                                 | 1916     |
| PVD cutting tool - suitable for tougher materials - 2 + 1 free set                                                                                | 1935     |
| Separate KIT 22.5°                                                                                                                                | 1926     |
| Separate KIT 30°                                                                                                                                  | 1923     |
| Separate KIT 37.5°                                                                                                                                | 1925     |
| Separate KIT 45°                                                                                                                                  | 1924     |
| Separate KIT 50°                                                                                                                                  | 1929     |
| Pipe and tube bevelling fixture from Ø 95 mm / 3.74 in (internal diameter)                                                                        | 1919     |
| 3D Manipulator - allows you to rotate the machine by 180° thus creating a two-sided bevel and facilitates the machine transport at the workplace. | 1930     |
| Adapter for connecting UZ 12 Ultralight with the 3D Manipulator                                                                                   | 1911     |