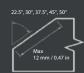

## Bevelling system UZ12 ULTRALIGHT Maximum bevel width 12 mm / 0.47 in. Automatic feed.

## **Technical data:**

Max. bevel width: 12 mm / 0.47 in

Bevel angle:  $30^{\circ}, 45^{\circ}, 22.5^{\circ}, 37.5^{\circ}, 50^{\circ}$  (replaceable KIT)

Thickness of bevel. material: 3 - 35 mm / 0.12 - 1.37 in