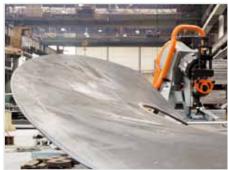

- For conventional steel (up to strength of 600 MPA / 87 022 PSI), brass, copper and aluminum materials
- For bevelling material with minimum dimensions width 65 mm / 2.56 in, length 60 mm / 2.36 in, thickness 3 mm / 0.12in
- Thickness of bevelled material 3 35 mm / 0.12 1.37 in
- Bevelling of pipes from the internal Ø 95 mm / 3.74 in
- Variable bevel angle with replaceable arms/kits for each given angle
- Double-sided bevel (X, K) without the need for material handling
- Suprisingly silent drive.
- Equipped with an automatic feed
- Stationary or mobile use
- The machine works with large workpieces without any support. Speed 1.8 m/min / 5.9 ft/min
- Smaller parts of the material are inserted directly into the machine
- Lightweight and compact design. Single operator machine
- Thermal protection of the motor