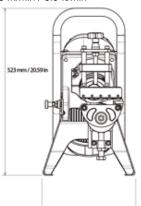

Engine: 400 W

Feed: 1,8 m/min. / 5.9 ft/min.

Weight: 30 kg / 66 lb

Dimensions: 470 x 294 x 523 mm / 18.5 x 11.57 x 20.59 ii

Bevelling system UZ12 ULTRALIGHT.

Tools for an operator.
Packed in a wooden crate.