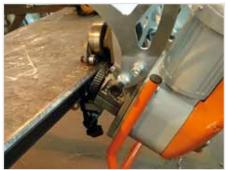

- For conventional steel (up to strength of 600 MPA / 87 022 PSI), brass, copper and aluminum materials
- For bevelling material with minimum dimensions width 65 mm / 2.56 in, length 60 mm / 2.36 in, thickness 3 mm / 0.12in
- Thickness of bevelled material 3 35 mm / 0.12 1.37 in
- Bevelling of pipes from the internal Ø 95 mm / 3.74 in
- Variable bevel angle with replaceable arms/kits for each given angle
- Double-sided bevel (X, K) without the need for material handling
- Suprisingly silent drive.
- Equipped with an automatic feed
- Stationary or mobile use
- The machine works with large workpieces without any support. Speed 1.8 m/min / 5.9 ft/min
- Smaller parts of the material are inserted directly into the machine
- Lightweight and compact design. Single operator machine
- Thermal protection of the motor