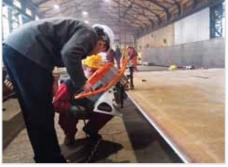

## UZ12 Ultralight

The UZ12 ULTRALIGHT is one of the lightest bevelling machines with the automatic feed in the market. Thanks to its compact size and low weight it is perfect not only for workshops but also for assemblies. The machine is equipped with the automatic feed. Working with UZ12 ULTRALIGHT is therefore very comfortable. The quietest bevelling system on the market.