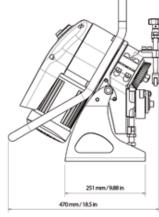

Engine: 400 W

Feed: 1,8 m/min. / 5.9 ft/min.

Weight: 30 kg / 66 lb

Dimensions: 470 x 294 x 523 mm / 18.5 x 11.57 x 20.59 ii

Bevelling system UZ12 ULTRALIGHT.

Tools for an operator.
Packed in a wooden crate.