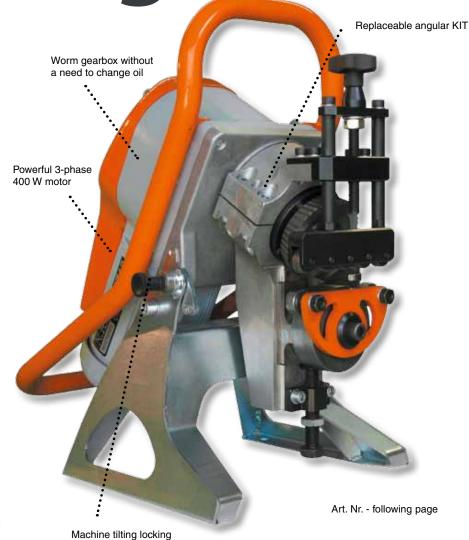

## UZ12 Ultralight

The UZ12 ULTRALIGHT is one of the lightest bevelling machines with the automatic feed in the market. Thanks to its compact size and low weight it is perfect not only for workshops but also for assemblies. The machine is equipped with the automatic feed. Working with UZ12 ULTRALIGHT is therefore very comfortable. The quietest bevelling system on the market.

- For conventional steel (up to strength of 600 MPA / 87 022 PSI), brass, copper and aluminum materials
- For bevelling material with minimum dimensions width 65 mm / 2.56 in, length 60 mm / 2.36 in, thickness 3 mm / 0.12in
- Thickness of bevelled material 3 35 mm / 0.12 1.37 in
- Bevelling of pipes from the internal Ø 95 mm / 3.74 in
- Variable bevel angle with replaceable arms/kits for each given angle
- Double-sided bevel (X, K) without the need for material handling
- Suprisingly silent drive.
- Equipped with an automatic feed
- Stationary or mobile use
- The machine works with large workpieces without any support. Speed 1.8 m/min / 5.9 ft/min
- Smaller parts of the material are inserted directly into the machine
- Lightweight and compact design. Single operator machine
- Thermal protection of the motor

## **Technical data:**

Max. bevel width: 12 mm / 0.47 in

Bevel angle:  $30^{\circ}, 45^{\circ}, 22.5^{\circ}, 37.5^{\circ}, 50^{\circ}$  (replaceable KIT)

Thickness of bevel. material: 3 - 35 mm / 0.12 - 1.37 in

Engine: 400 W

Feed: 1,8 m/min. / 5.9 ft/min.

Weight: 30 kg / 66 lb

Dimensions: 470 x 294 x 523 mm / 18.5 x 11.57 x 20.59 ii

Bevelling system UZ12 ULTRALIGHT.

Tools for an operator.
Packed in a wooden crate.