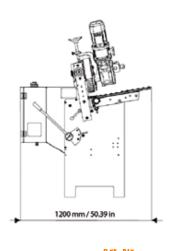

Cutting head engine: 4000 W

Cutting head speed: Adjustable (frequency convertor)

0 - 5500 rpm

Feed rate: 0,6 - 3,5 m/min. / 1.96 - 11.5 ft/min.

Weight: 400 kg / 881.8 lb Dimensions: 825 x 1200 x 1615 mm 32.48 x 47.24 x 63.58 in