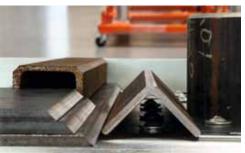

- The machine designed for bevelling steel, aluminum, copper and other materials, flat bars, tubes, shaped bevelling
- Bevelling by milling high quality bevel (mirror finish)
- Feed control by a variator
- The cutter's speed is controlled by frequency converter
- Another optional accessories for pipe bevelling
- The possibility of extending the work table (input and output table a total of 2824 mm / 111.18 in including the base table)
- Fast and precise adjustment of the machine with the gauges

## **Technical data:**

Approximate values of the maximum bevel width:

at 30° 30 mm / 1.18 in 20 mm / 1.10 in at 45° at 60° 17 mm / 0.67 in 30 - 60° (continuous)

Adjusting the bevel angle: Thickness of the material: 3 to 100 mm / 0.11 to 3.93 in Ø102 - 156 mm / Ø4.01 - 6.14 in Bevelling pipes: