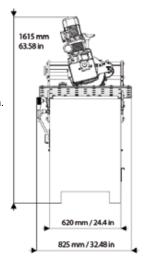

Cutting head engine: 4000 W

Cutting head speed: Adjustable (frequency convertor)

0 - 5500 rpm

Feed rate: 0,6 - 3,5 m/min. / 1.96 - 11.5 ft/min.

Weight: 400 kg / 881.8 lb Dimensions: 825 x 1200 x 1615 mm 32.48 x 47.24 x 63.58 in