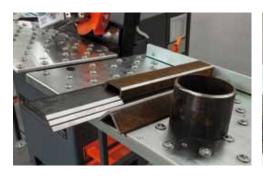

- The machine designed for bevelling steel, aluminum, copper and other materials, flat bars, tubes, shaped bevelling
- Bevelling by milling high quality bevel (mirror finish)
- Feed control by a variator
- The cutter's speed is controlled by frequency converter
- Another optional accessories for pipe bevelling
- The possibility of extending the work table (input and output table a total of 2824 mm / 111.18 in including the base table)
- Fast and precise adjustment of the machine with the gauges

## **Technical data:**

Approximate values of the maximum bevel width:

at 30° 30 mm / 1.18 in 20 mm / 1.10 in at 45° at 60° 17 mm / 0.67 in 30 - 60° (continuous)

Adjusting the bevel angle: Thickness of the material: 3 to 100 mm / 0.11 to 3.93 in Ø102 - 156 mm / Ø4.01 - 6.14 in Bevelling pipes: