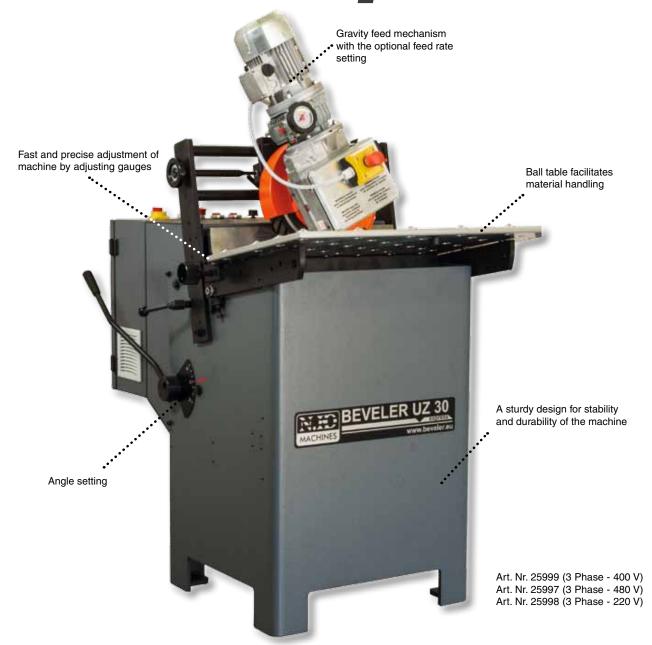

## **Bevelling system UZ30 EXPRESS**

Maximum bevel width 30 mm / 1.18 in. Automatic feed.

## UZ30 Express

Stationary UZ30 EXPRESS is one of the best solutions for bevelling large volumes of smaller and small workpieces or long, narrow steel strips. UZ30 EXPRESS can be used not only for bevelling, but also for deburring. Thanks to the unique geometry of the cutter the feed rate can be set up to the speed of 3.5 m/min. / 11.5 ft/min. For longer workpieces it is possible to equip the machine with an additional input and output table which extends the workspace to remarkable 2 824 mm / 111.18 in.

- The machine designed for bevelling steel, aluminum, copper and other materials, flat bars, tubes, shaped bevelling
- Bevelling by milling high quality bevel (mirror finish)
- Feed control by a variator
- The cutter's speed is controlled by frequency converter
- Another optional accessories for pipe bevelling
- The possibility of extending the work table (input and output table a total of 2824 mm / 111.18 in including the base table)
- Fast and precise adjustment of the machine with the gauges