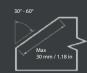

## **Technical data:**

Approximate values of the maximum bevel width:

at 30° 30 mm / 1.18 in 20 mm / 1.10 in at 45° at 60° 17 mm / 0.67 in 30 - 60° (continuous)

Adjusting the bevel angle: Thickness of the material: 3 to 100 mm / 0.11 to 3.93 in Ø102 - 156 mm / Ø4.01 - 6.14 in Bevelling pipes: