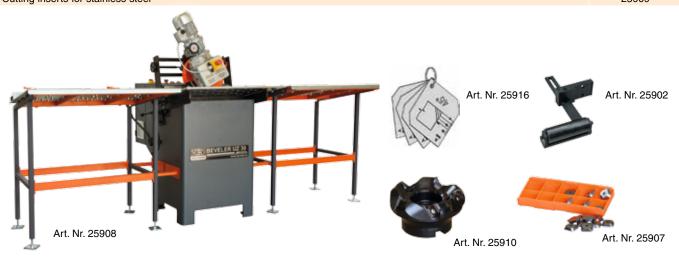

|   | Art. Nr. |
| Cutting head (incl. clamping wedges and screws)                   |   | 25910    |
| Cutting inserts premium (pack of 10 pcs)                          |   | 25907    |
| Input and output table with adjustable stops (table length 1m/pc) |   | 25908    |
| Fixture for bevelling pipes Ø102 - 156 mm                         |   | 25902    |
| Adjusting gauges for machine adjustment                           |   | 25916    |
| Wedge for fastening of the inserts                                |   | 25917    |
| Screw for the wedge                                               |   | 25914    |
| Milling head for stainless steel                                  |   | 25911    |
| Cutting inserts for stainless steel                               |   | 25909    |