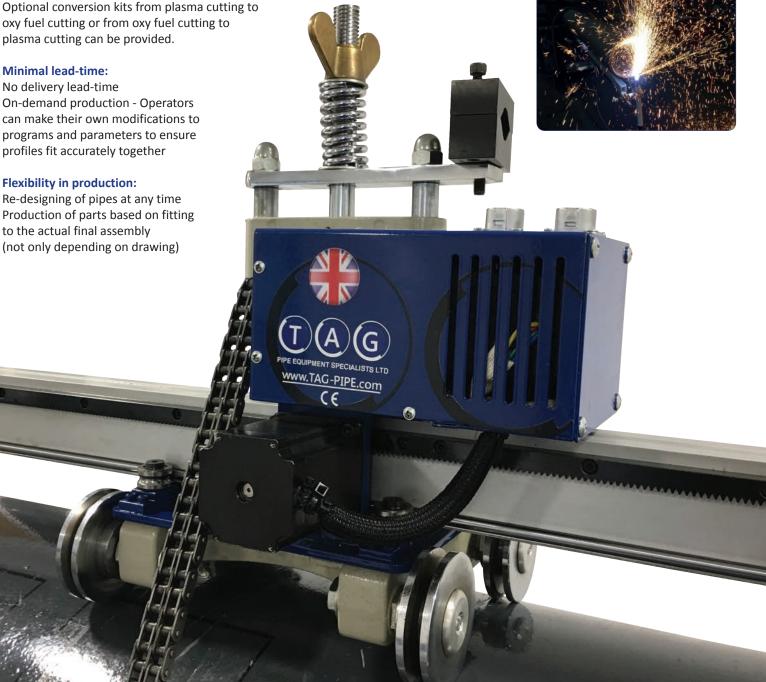

## Minimal lead-time:

No delivery lead-time On-demand production - Operators can make their own modifications to programs and parameters to ensure profiles fit accurately together

plasma cutting can be provided.

## Flexibility in production:

Re-designing of pipes at any time Production of parts based on fitting to the actual final assembly (not only depending on drawing)

|                   | TECHNICAL SPECIFICATION                                                             |
|-------------------|-------------------------------------------------------------------------------------|
| Display           | 7 inch colour LCD display, 800 * 480 resolution                                     |
| Jog Speed         | 4000 mm/min                                                                         |
| Cutting Speed     | 4000 mm/min X-Y axes independent in use, cutting speed adjustable                   |
| Storage           | 4GB storage capacity                                                                |
| Drive             | Step motor drive                                                                    |
| Cross-bar         | Rack and pinion 1300 mm (Oxy Fuel and Plasma) length with linear guiding            |
| Oxy Fuel          | yes with manual gas valves, 1 set nozzle mix torch, torch holder, manual gas valves |
| Plasma            | yes, with plasma torch holder, adjustable X-Y, adjustable to 45 degrees             |
| Torch holder      | Plasma torch holder diameter for Ø 35mm plasma torch                                |
| Cutting thickness | Oxy Fuel 50mm / Plasma depends on power source                                      |
| Power             | 220-240V 50/60Hz                                                                    |
| Signal Plasma     | Raw arc voltage 1:1 with start/stop signal in and output                            |
| USB               | Flash drive connection for loading TXT NC cutting files                             |
| Shapes            | Adjustable pipe cutting shapes and 45 adjustable cutting shapes                     |
| Programme Format  | EIA format                                                                          |
| Programme Input   | Manual MDI or by USB                                                                |
| Functions         | Rotation, mirror, nesting, cutting recovery, piercing point selection and more      |
| Process           | Air Plasma, Oxy Fuel cutting both propane and acetylene                             |
| Diameter          | 60" (1575mm) pipe diameter double chain drive standard                              |