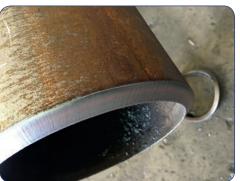

## E-Z PIPECUT NC PIPE PROFILING MACHINE

TAG E-Z Pipecut NC Pipe Profiling Machine is designed for cutting shapes and contours in to pipes, and profiling pipe ends.

The TAG E-Z Pipecut NC Pipe Profiling Machine is easy to use and comes as standard with software for cutting shapes including saddles (T-Pipe cutting), mitre (elbow Pipe cutting) and hole cutting etc.