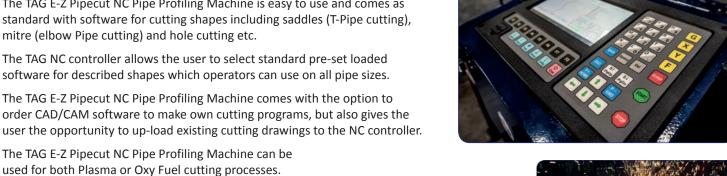

## E-Z PIPECUT NC PIPE PROFILING MACHINE

TAG E-Z Pipecut NC Pipe Profiling Machine is designed for cutting shapes and contours in to pipes, and profiling pipe ends.

The TAG E-Z Pipecut NC Pipe Profiling Machine is easy to use and comes as standard with software for cutting shapes including saddles (T-Pipe cutting), mitre (elbow Pipe cutting) and hole cutting etc.