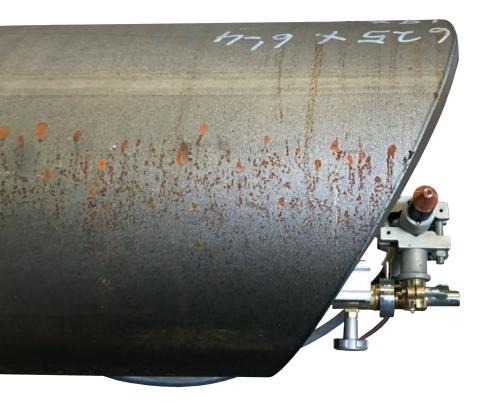

## E-Z PIPECUT NC PIPE PROFILING MACHINE

TAG E-Z Pipecut NC Pipe Profiling Machine is designed for cutting shapes and contours in to pipes, and profiling pipe ends.

The TAG E-Z Pipecut NC Pipe Profiling Machine is easy to use and comes as standard with software for cutting shapes including saddles (T-Pipe cutting), mitre (elbow Pipe cutting) and hole cutting etc.

## Scope of delivery

E-Z Pipecut NC Pipe Cutting Machine body NC controller Plasma torch holder 24" (600 mm) adjustable chain CAD/CAM software