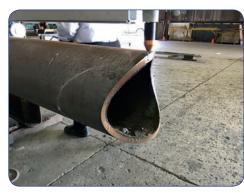

## E-Z PIPECUT NC PIPE PROFILING MACHINE

TAG E-Z Pipecut NC Pipe Profiling Machine is designed for cutting shapes and contours in to pipes, and profiling pipe ends.

The TAG E-Z Pipecut NC Pipe Profiling Machine is easy to use and comes as standard with software for cutting shapes including saddles (T-Pipe cutting), mitre (elbow Pipe cutting) and hole cutting etc.